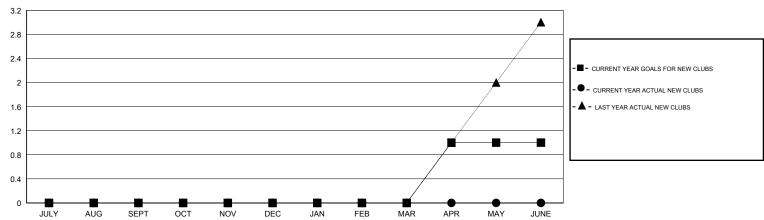

## GOALS AND ACTUAL NEW CLUBS CUMULATIVE

| DROPPED CLUBS: 0  DROPPED MEMBERS |              | 8 CLUBS OF 71 ADDED 1 OR MORE<br>NEW MEMBERS | GENDER DISTRIBU<br>MALE<br>FEMALE     | TION<br>993 (73.94%)<br>350 (26.06%) |            |
|-----------------------------------|--------------|----------------------------------------------|---------------------------------------|--------------------------------------|------------|
| DECEASED CLUB CANCELLED OTHER     | 4<br>0<br>30 | CLICK HERE FOR HEALTH ASSESSMENT DATA        | FAMILY UNIT MEMBERS HEAD OF HOUSEHOLD |                                      | 211<br>101 |
| TOTAL                             | 34           |                                              | NON-HEAD OF HOUSEHOL                  | D                                    | 110        |