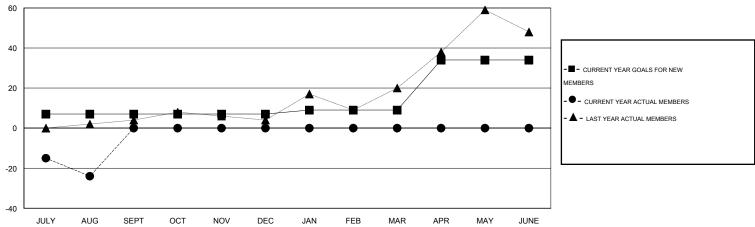

## GOALS AND ACTUAL NEW CLUBS CUMULATIVE

| DROPPED CLUBS: 0  DROPPED MEMBERS |              | 8 CLUBS OF 71 ADDED 1 OR MORE<br>NEW MEMBERS | GENDER DISTRIBU<br>MALE<br>FEMALE     | TION<br>993 (73.94%)<br>350 (26.06%) |            |
|-----------------------------------|--------------|----------------------------------------------|---------------------------------------|--------------------------------------|------------|
| DECEASED CLUB CANCELLED OTHER     | 4<br>0<br>30 | CLICK HERE FOR HEALTH ASSESSMENT DATA        | FAMILY UNIT MEMBERS HEAD OF HOUSEHOLD |                                      | 211<br>101 |
| TOTAL                             | 34           |                                              | NON-HEAD OF HOUSEHOL                  | D                                    | 110        |